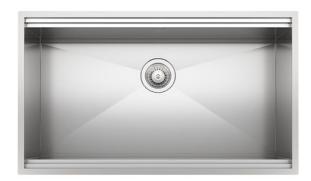

# Sink Leonardo 33" x 20" - U/M

Kitchen Sinks

Code: 1014 660

AISI 304 Stainless steel Satin finish Undermount x cross bending for easy water draining

#### **DETAILS**

| Series                 | Leonardo                                         |
|------------------------|--------------------------------------------------|
| Material               | AISI 304 stainless steel                         |
| Texture                | Satin                                            |
| Edge/Installation Type | Undermount                                       |
| Thickness              | 16 Gauge (1.5 mm)                                |
| Overall dimensions     | 32 <sup>5/8</sup> " x 19 <sup>5/16</sup> "       |
| Bowls dimensions       | 1 bowl 31 <sup>1/8</sup> " x 15 <sup>3/4</sup> " |
| Bowls depth            | 10"                                              |