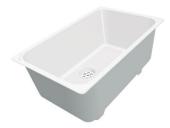

8100 303

\* only in combination with the accessory 8644 101

Stainless steel perforated pan

8151 000

\* only in combination with the accessory 8644 101

Waste disposer throat

8669 043

White bowl