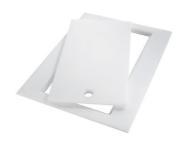

ll times.





### Leonardo Level 1

Compatible accessories:





### Leonardo Level 2

Compatible accessories:

8153 100 8631 300 8644 101





### Leonardo Level 3

Compatible accessories: 8100 600







Edge positioning

8100 600



Bottom positioning

**OPTIONAL ACCESSORIES** 



**3 Bottles-holder set** 8100 621



**3 Bowls set** 8100 622



**4 Spices-holder set** 8100 620



Grating kit complete with ring support and food collection tray

8159 101

\* only in combination with the accessory 8644 101



**Leonardo Black grid** 8100 612



Stainless Steel dishes holder

8100 303

\* only in combination with the accessory 8644 101



Stainless steel perforated pan

8151 000

\* only in combination with the accessory 8644 101



Waste disposer throat

8669 043



White bowl

8153 100



**Twin Chopping Board** 

8644 101



**Chopping Board** 

8631 300



**Black Grid** 

8100 600



Iroko-wood round chopping board 8642 005



**Chopping Board** 8642 000

#### **RECOMMENDED PAIRINGS**



Faucet Capri 8467 005



Faucet Salina 8487 005



Milano Cooktop 5 burners 7638 900



Induction Cooktop 30" 7371 947