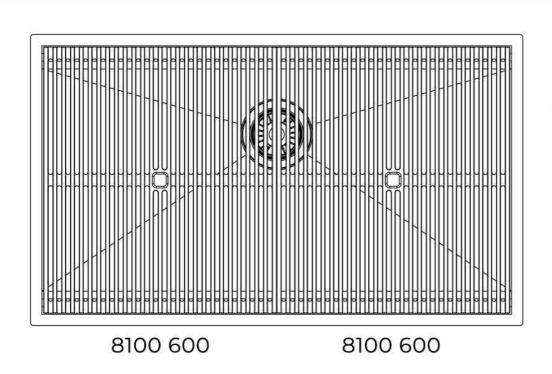

### Leonardo Level 3

Compatible accessories: 8100 600

Edge positioning

8100 600

Bottom positioning

**OPTIONAL ACCESSORIES** 

**3 Bottles-holder set** 8100 621

**3 Bowls set** 8100 622