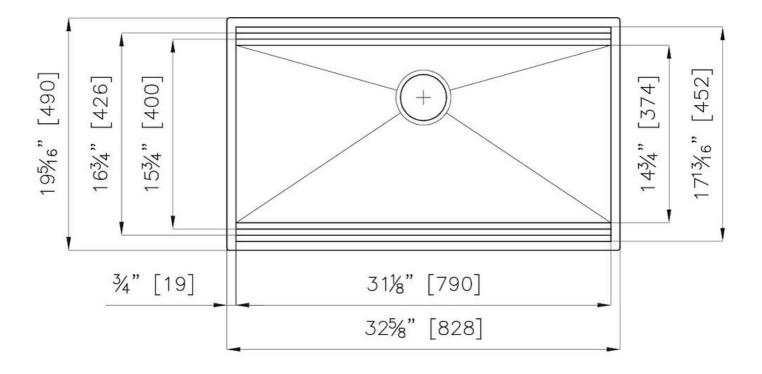

#### **DETAILS**

| Series                 | Leonardo                                         |
|------------------------|--------------------------------------------------|
| Material               | AISI 304 stainless steel                         |
| Texture                | Satin                                            |
| Edge/Installation Type | Undermount                                       |
| Thickness              | 16 Gauge (1.5 mm)                                |
| Overall dimensions     | 32 <sup>5/8</sup> " x 19 <sup>5/16</sup> "       |
| Bowls dimensions       | 1 bowl 31 <sup>1/8</sup> " x 15 <sup>3/4</sup> " |
| Bowls depth            | 10"                                              |

| Cut out                             | 31 <sup>1/8</sup> " x 17 <sup>13/16</sup> "                                                                                                                                                                                                                                                                                                                                                                                                                                                                                                                                                                                                                                                           |
|-------------------------------------|-------------------------------------------------------------------------------------------------------------------------------------------------------------------------------------------------------------------------------------------------------------------------------------------------------------------------------------------------------------------------------------------------------------------------------------------------------------------------------------------------------------------------------------------------------------------------------------------------------------------------------------------------------------------------------------------------------|
| Waste fitting type                  | 3 $^{1/2^{\circ}}$ - with stainless steel basket                                                                                                                                                                                                                                                                                                                                                                                                                                                                                                                                                                                                                                                      |
| Bowls bottom                        | X cross bending for easy water draining                                                                                                                                                                                                                                                                                                                                                                                                                                                                                                                                                                                                                                                               |
| Underside                           | Protected with heavy duty undercoating                                                                                                                                                                                                                                                                                                                                                                                                                                                                                                                                                                                                                                                                |
| Fixing system                       | Undermount fixing kit (brass insert and clips)                                                                                                                                                                                                                                                                                                                                                                                                                                                                                                                                                                                                                                                        |
| FEATURES                            |                                                                                                                                                                                                                                                                                                                                                                                                                                                                                                                                                                                                                                                                                                       |
| Diamond-shape bottom                | The draining of water is an important feature in a sink, and it's always taken good care of in Foster products. In the bent-welded sinks, which would have a flat bottom, the proper draining is guaranteed by the elegant beveling, which helps the water flow.                                                                                                                                                                                                                                                                                                                                                                                                                                      |
| High thickness                      | 1.5 mm thick steel. A significant thickness, which guarantees the maximum sturdiness and durability.                                                                                                                                                                                                                                                                                                                                                                                                                                                                                                                                                                                                  |
| Basket 3,5" waste fitting           | The drain is equipped with a large 3.5" drain, with the practical basket cap that prevents the discharge of solid parts.                                                                                                                                                                                                                                                                                                                                                                                                                                                                                                                                                                              |
| Triple recess - sliding accessories | The Foster Milano sink has an ingenious design that makes it simple to use a large set of optional accessories. On the topmost supporting step, the innovative Black grids slide, creating a large and practical surface to rinse food and crockery. The second step is meant to support and allow the sliding of a complete combination of accessories, which make some operations practical and safe: rinse, drain, slice, grate everything can be done inside the sink. The third supporting step is on the bottom of the bowl. On this step one can rest the Black grids, making it possible to rinse foodstuffs without their coming in contact with the bottom of the sink, which may be dirty. |