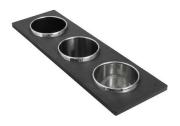

8100 303

\* only in combination with the accessory 8644 101

Stainless steel perforated pan

8151 000

\* only in combination with the accessory 8644 101

Waste disposer throat

8669 043

White bowl