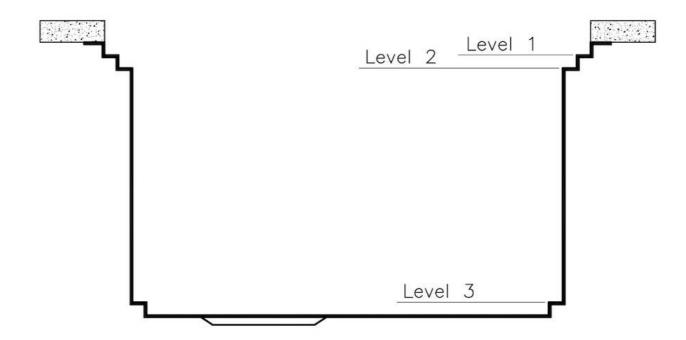

### Leonardo Level 1

Compatible accessories:

### Leonardo Level 2

Compatible accessories:

8153 100 8631 300 8644 101

### Leonardo Level 3

Compatible accessories: 8100 600

Edge positioning

8100 600

Bottom positioning

**OPTIONAL ACCESSORIES** 

**3 Bottles-holder set** 8100 621

**3 Bowls set** 8100 622