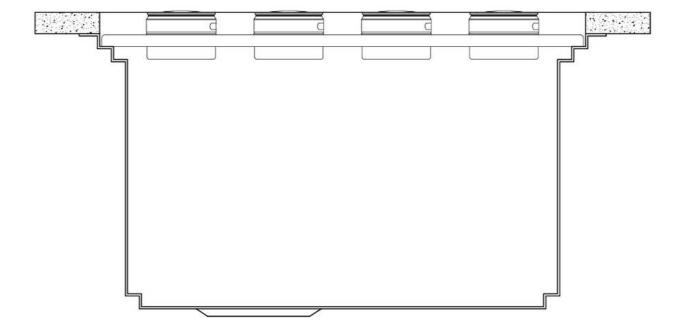

g of a complete combination of accessories, which make some operations practical and safe: rinse, drain, slice, grate everything can be done inside the sink. The third supporting step is on the bottom of the bowl. On this step one can rest the Black grids, making it possible to rinse foodstuffs without their coming in contact with the bottom of the sink, which may be dirty. |

#### **TECHNICAL DATA**









### Leonardo Optional accessories

The "rails" system makes it possible to use a combination of numerous accessories. Grids, chopping boards, utensils' ranging system, bowls and containers of different dimensions can be alternated in the workspace with a simple gesture, and can easily be stacked, in order to be on hand at all times.





### Leonardo Level 1

Compatible accessories:





### Leonardo Level 2

Compatible accessories:

8153 100 8631 300 8644 101





### Leonardo Level 3

Compatible accessories: 8100 600







Edge positioning

8100 600



Bottom positioning

**OPTIONAL ACCESSORIES** 



**3 Bottles-holder set** 8100 621



**3 Bowls set** 8100 622



**4 Spices-holder set** 8100 620



Grating kit complete with ring support and food collection tray

8159 101

\* only in combination with the accessory 8644 101



**Leonardo Black grid** 8100 612



Stainless Steel dishes holder

8100 303

\* only in combination with the accessory 8644 101



Stainless steel perforated pan

8151 000

\* only in combination with the accessory 8644 101



Waste disposer throat

8669 043



White bowl

8153 100



**Twin Chopping Board** 

8644 101



**Chopping Board** 

8