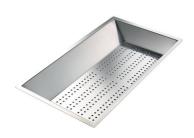

8100 303

\* only in combination with the accessory 8644 101

Stainless steel perforated pan

8151 000

\* only in combination with the accessory 8644 101

Waste disposer throat

8669 043

White bowl