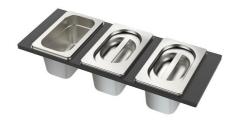

8100 303

\* only in combination with the accessory 8644 101

Stainless steel perforated pan

8151 000

\* only in combination with the accessory 8644 101

Waste disposer throat

8669 043

White bowl