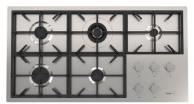

#### **RECOMMENDED PAIRINGS**

Faucet Capri 8467 005

Faucet Salina 8487 005

Milano Cooktop 5 burners 7638 900

Induction Cooktop 30" 7371 947