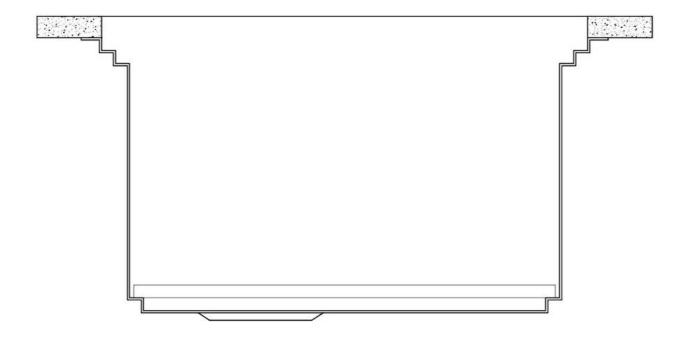

### Leonardo Level 3

Compatible accessories: 8100 600

Edge positioning

8100 600

Bottom positioning

**OPTIONAL ACCESSORIES** 

**3 Bottles-holder set** 8100 621

**3 Bowls set** 8100 622