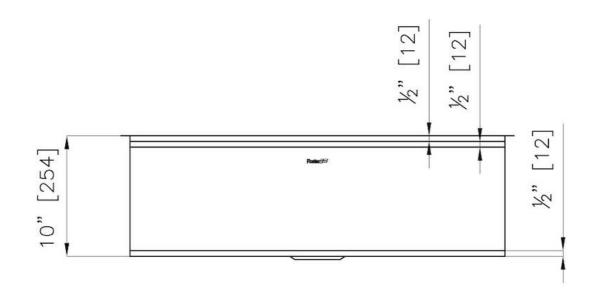

#### **DETAILS**

| Series                 | Leonardo                                         |
|------------------------|--------------------------------------------------|
| Material               | AISI 304 stainless steel                         |
| Texture                | Satin                                            |
| Edge/Installation Type | Undermount                                       |
| Thickness              | 16 Gauge (1.5 mm)                                |
| Overall dimensions     | 32 <sup>5/8</sup> " x 19 <sup>5/16</sup> "       |
| Bowls dimensions       | 1 bowl 31 <sup>1/8</sup> " x 15 <sup>3/4</sup> " |
| Bowls depth            | 10"                                              |

| Cut out                             | 31 <sup>1/8</sup> " x 17 <sup>13/16</sup> "                                                                                                                                                                                                                                                                                                                                                                                                                                                                                                                                                                                                                                                           |
|-------------------------------------|-------------------------------------------------------------------------------------------------------------------------------------------------------------------------------------------------------------------------------------------------------------------------------------------------------------------------------------------------------------------------------------------------------------------------------------------------------------------------------------------------------------------------------------------------------------------------------------------------------------------------------------------------------------------------------------------------------|
| Waste fitting type                  | 3 $^{1/2^{\circ}}$ - with stainless steel basket                                                                                                                                                                                                                                                                                                                                                                                                                                                                                                                                                                                                                                                      |
| Bowls bottom                        | X cross bending for easy water draining                                                                                                                                                                                                                                                                                                                                                                                                                                                                                                                                                                                                                                                               |
| Underside                           | Protected with heavy duty undercoating                                                                                                                                                                                                                                                                                                                                                                                                                                                                                                                                                                                                                                                                |
| Fixing system                       | Undermount fixing kit (brass insert and clips)                                                                                                                                                                                                                                                                                                                                                                                                                                                                                                                                                                                                                                                        |
| FEATURES                            |                                                                                                                                                                                                                                                                                                                                                                                                                                                                                                                                                                                                                                                                                                       |
| Diamond-shape bottom                | The draining of water is an important feature in a sink, and it's always taken good care of in Foster products. In the bent-welded sinks, which would have a flat bottom, the proper draining is guaranteed by the elegant beveling, which helps the water flow.                                                                                                                                                                                                                                                                                                                                                                                                                                      |
| High thickness                      | 1.5 mm thick steel. A significant thickness, which guarantees the maximum sturdiness and durability.                                                                                                                                                                                                                                                                                                                                                                                                                                                                                                                                                                                                  |
| Basket 3,5" waste fitting           | The drain is equipped with a large 3.5" drain, with the practical basket cap that prevents the discharge of solid parts.                                                                                                                                                                                                                                                                                                                                                                                                                                                                                                                                                                              |
| Triple recess - sliding accessories | The Foster Milano sink has an ingenious design that makes it simple to use a large set of optional accessories. On the topmost supporting step, the innovative Black grids slide, creating a large and practical surface to rinse food and crockery. The second step is meant to support and allow the sliding of a complete combination of accessories, which make some operations practical and safe: rinse, drain, slice, grate everything can be done inside the sink. The third supporting step is on the bottom of the bowl. On this step one can rest the Black grids, making it possible to rinse foodstuffs without their coming in contact with the bottom of the sink, which may be dirty. |