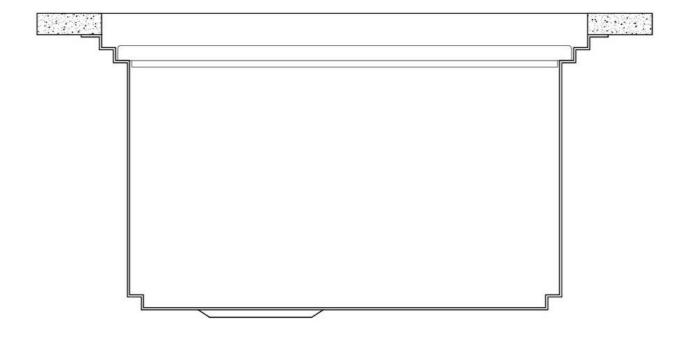

l and safe: rinse, drain, slice, grate everything can be done inside the sink. The third supporting step is on the bottom of the bowl. On this step one can rest the Black grids, making it possible to rinse foodstuffs without their coming in contact with the bottom of the sink, which may be dirty. |

#### **TECHNICAL DATA**









### Leonardo Optional accessories

The "rails" system makes it possible to use a combination of numerous accessories. Grids, chopping boards, utensils' ranging system, bowls and containers of different dimensions can be alternated in the workspace with a simple gesture, and can easily be stacked, in order to be on hand at all times.





### Leonardo Level 1

Compatible accessories:





### Leonardo Level 2

Compatible accessories:

8153 100 8631 300 8644 101





### Leonardo Level 3

Compatible accessories: 8100 600







Edge positioning

8100 600



Bottom positioning

**OPTIONAL ACCESSORIES** 



**3 Bottles-holder set** 8100 621



**3 Bowls set** 8100 622



**4 Spices-holder set** 8100 620



Grating kit complete with ring support and food collection tray

8159 101

\* only in combination with the accessory 8644 101



**Leonardo Black grid** 8100 612



Stainless Steel dishes holder

8100 303

\* only in combination with the accessory 8644 101



Stainless steel perforated pan

8151 000

\* only in combination with the accessory 8644 101



Waste disposer throat

8669 043



White bowl

8153 100



**Twin Chopping Board** 

8644 101



**Chopping Board** 

8631 300



**Black Grid** 

8100 600



Iroko-wood round chopping board 8642 00