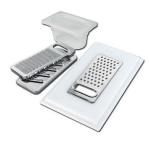

**4 Spices-holder set** 8100 620

Grating kit complete with ring support and food collection tray

8159 101

\* only in combination with the accessory 8644 101

**Leonardo Black grid** 8100 612

Stainless Steel dishes holder

8100 303

\* only in combination with the accessory 8644 101

Stainless steel perforated pan

8151 000

\* only in combination with the accessory 8644 101

Waste disposer throat

8669 043

White bowl